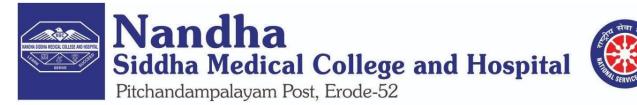

## NATIONAL SERVICE SCHEME நாட்டு நலப்பணித் திட்டம் NSS CAMP – CLEANING PROGRAM

The NSS unit of Nandha Siddha Medical College and Hospital organised a camp at a park near Sree Raja Ganapathy Temple, Perundurai. NSS students were assigned and cleaned the park for the temple consecration ceremony.