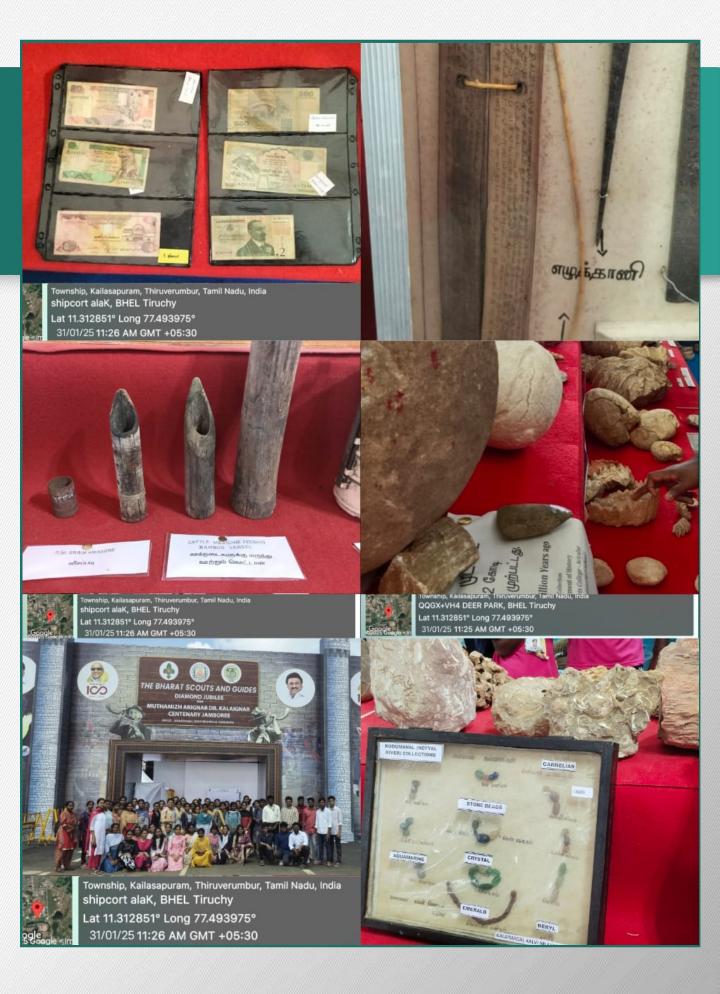

## **Educational Tour**

Siddha Maruthuva Moolathathuvam

On January 31, 2025, first-year medical students of Nandha Siddha Medical College and Hospital, under the guidance of the Department of Siddha Maruthuva Moolathathuvam, were taken on an educational tour to the Diamond Jubilee Scout Exhibition at Sipcot in Manapparai, Trichy district. The exhibition featured Tamil inscriptions, copper plates, ancient anjanakols (Medicinal Vessels), measuring instruments, palm leaf manuscripts, ornaments, and gold and silver coins. Our students visited the exhibition with great interest and gained valuable insights into these artifacts.