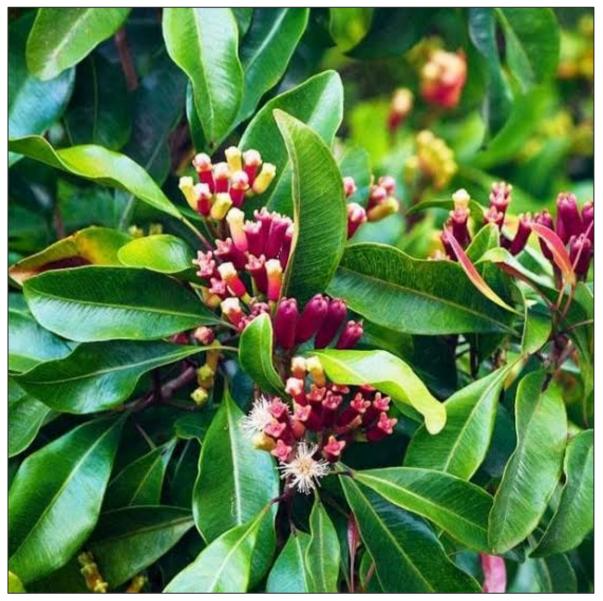

# கி<mark>ராம்பு</mark>

### Syzygium aromaticum (Linn). / Clove

### Family: Poaceae

#### Part Used: Flower bud.

| Siddha Medicinal Uses                                                                           | Active Compounds/Benefits       |
|-------------------------------------------------------------------------------------------------|---------------------------------|
| Aromatic oil, antispasmodic, cures dysentery.                                                   | Eugene, eugenin, caryophyllene. |
| Clove Extract are used in<br>many medicines to treat pain,<br>tooth aches and gum<br>discomfort |                                 |