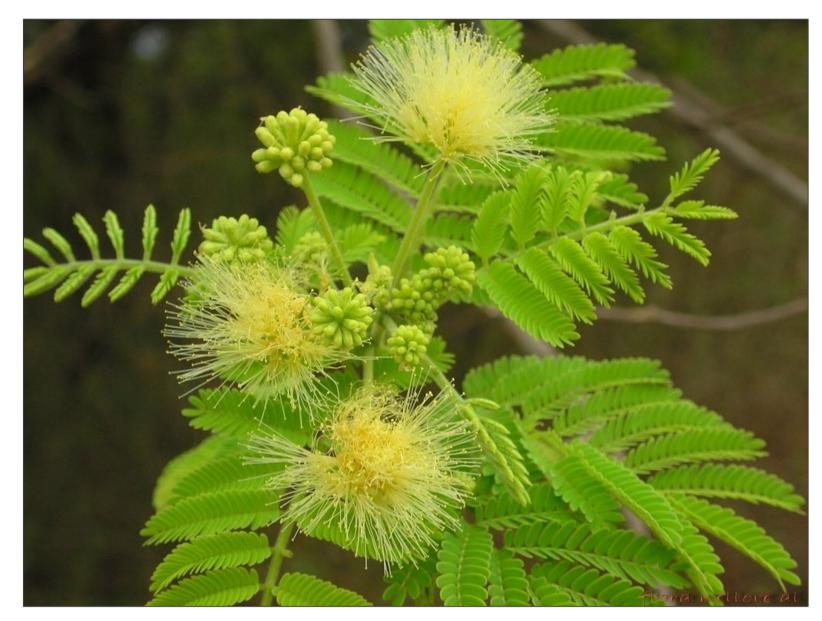

### உசிலை

## Albizia Amara. Linn / Black siris

### Family: Fabaceae

### Part Used: Flowers and leaves.

| Siddha Medicinal Uses                    | <b>Active Compounds/Benefits</b> |
|------------------------------------------|----------------------------------|
| Leaf juice is used to cure eye           | Triterpene saponins,             |
| diseases.                                | Phenols.                         |
| Seed oil used to cure skin               | Aphrodisiac, anti-rheumatic      |
| diseases.                                | and antidote                     |
| Leaf powder paste used for<br>Hair wash. | cures cough, ulcers, dandruff    |
|                                          | and malaria.                     |