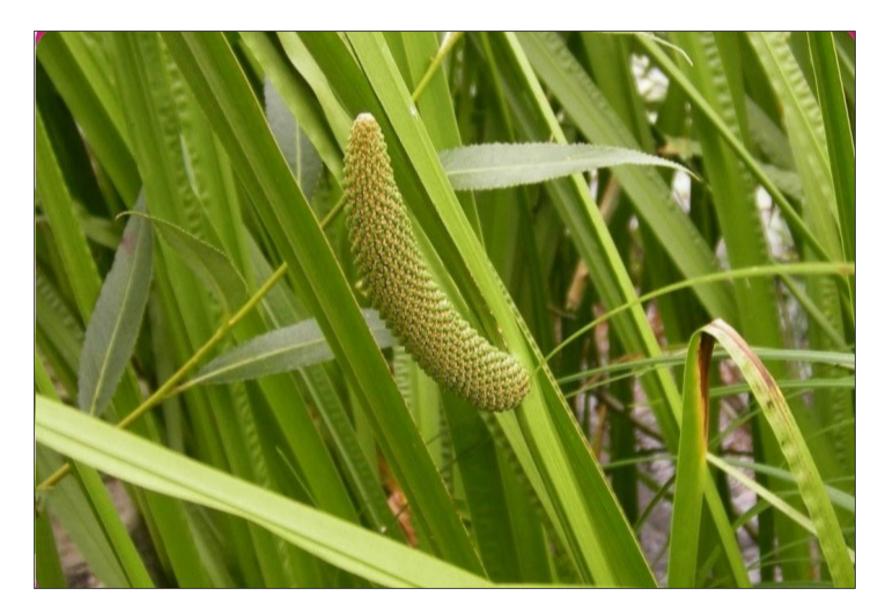

## வசம்பு

## Acorus calamus Linn. / Sweet flag, calamus

## Family: Araceae

Part Used: Leaves and pod.

| Siddha Medicinal Uses | <b>Active Compounds/Benefits</b> |
|-----------------------|----------------------------------|
|-----------------------|----------------------------------|

Rhizome is used as medical coating (patru) for chronic Arthritis.
Its also used to pediatric diseases.
Asaraldehyde, alpha-asarone, beta-asarone, calomine.
Nervine tonic, traquilizer.

https://www.nandhasiddha.org