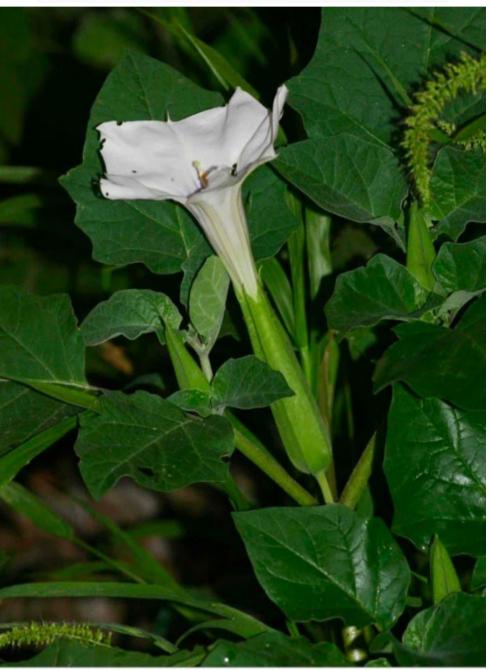

## NANDHA SIDDHA MEDICAL COLLEGE AND HOSPITAL

Pitchandampalayam Post, Erode – 638 052.

Datura innoxia / Devils trumpet

## Family: Solanaceae

Part Used: Leaves and flowers.

| Siddha Medicinal Uses                                  | <b>Active Compounds/Benefits</b>                     |
|--------------------------------------------------------|------------------------------------------------------|
| Leaf juice is poured in for ear ache and medicated oil | Scopolamine, hyoscyamine.                            |
| (Mathan thailam) is effective wounds and sores.        | Anticholinergic, useful in the treatment of scabies. |