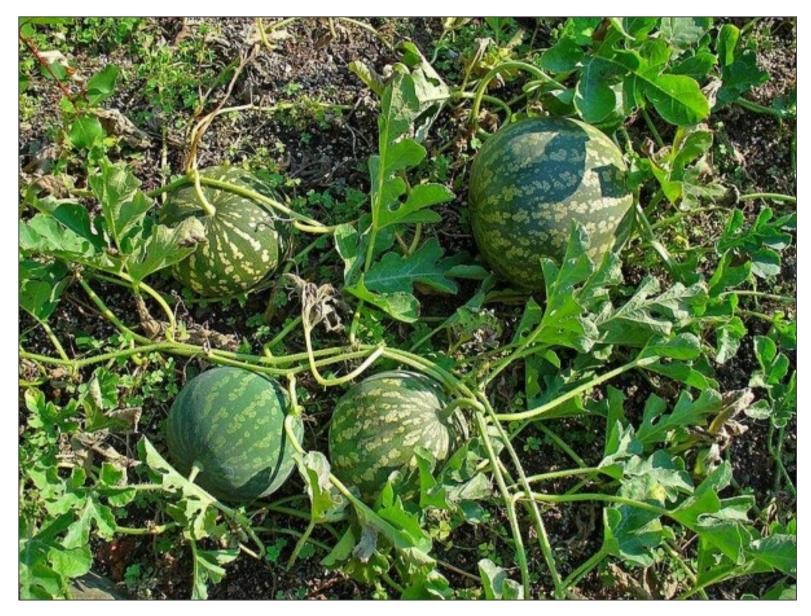

## Citrullus colocynthis (L.) Schrad / Bitter cucumber

Family: Cucurbitaceae.

## Part Used: Root, fruits.

| Siddha Medicinal Uses    | <b>Active Compounds/Benefits</b> |
|--------------------------|----------------------------------|
| Deat is grinded and made | Cucurbitacia colocumthia         |

```
Root is grinded and made Cucurbitacin, colocynthin.
into decoction for breast
swelling.
Seed powder used to poison
bite.
Emetic, laxative, fungal
infections, it is used as
alopecia treatment.
```