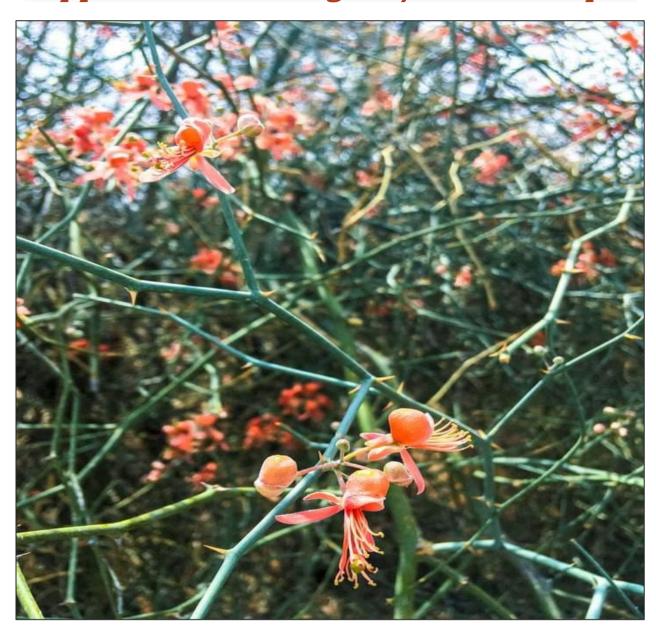

## குழலாதொண்டை

## Capparis decidua Edgew. / Leafless caper

Family: Caesalpiniaceae

Part Used: Root, Leaf.

| Siddha Medicinal Uses          |    |       |           | <b>Active Compounds/Benefits</b> |
|--------------------------------|----|-------|-----------|----------------------------------|
| •                              | It | cures | Rheumatic | Capparine, Capparinine.          |
| diseases.                      |    |       |           |                                  |
| • It is used in treatment of   |    |       |           |                                  |
| chronic poisoning.             |    |       |           |                                  |
| Aqueous Extract of the plant   |    |       |           |                                  |
| exhibits anthelmintic activity |    |       |           |                                  |
| and cures skin disease.        |    |       |           |                                  |