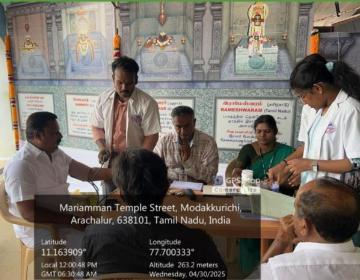

## DEPARTMENT OF SOOL MAGALIR MARUTHUVAM

A Free Siddha medical camp was successfully conducted at Arachalur on 30-04-2025 by Nandha Siddha Medical College and Hospital.

A total of 27 patients received consultation and care from our dedicated team of doctors and students. The camp aimed to promote holistic health and well-being through traditional Siddha medicine.