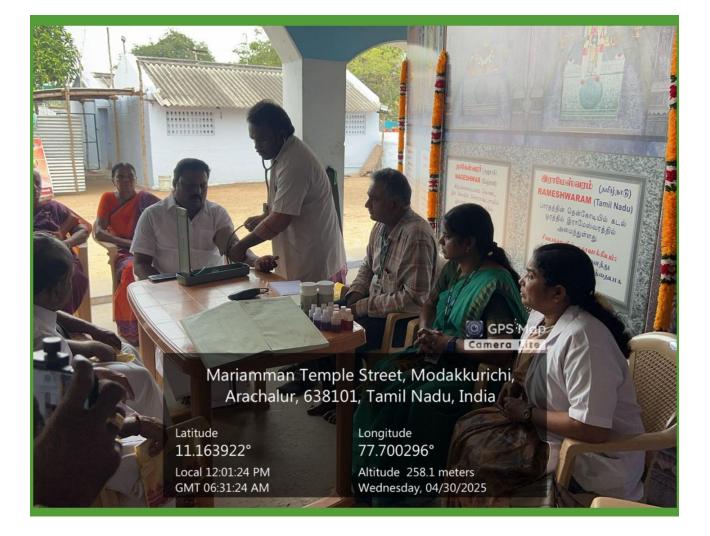

## DEPARTMENT OF SOOL MAGALIR MARUTHUVAM

A Free Siddha medical camp was successfully conducted at Arachalur on 30-04-2025 by Nandha Siddha Medical College and Hospital.

A total of 27 patients received consultation and care from our dedicated team of doctors and students. The camp aimed to promote holistic health and well-being through traditional Siddha medicine.